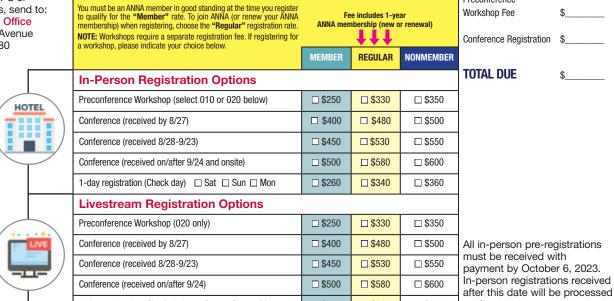

| NAME                                                        |                                                                                                                                                               | ANNA                                                                  | ANNA Membership #                                                                                                               |    |  |
|-------------------------------------------------------------|---------------------------------------------------------------------------------------------------------------------------------------------------------------|-----------------------------------------------------------------------|---------------------------------------------------------------------------------------------------------------------------------|----|--|
| CREDENTIALS                                                 |                                                                                                                                                               | □RN                                                                   | /NP □ Non-I                                                                                                                     | RN |  |
| PREFERRED ADDRESS □ Pe                                      | rsonal □Business                                                                                                                                              |                                                                       |                                                                                                                                 |    |  |
| COMPANY (if work address)                                   |                                                                                                                                                               |                                                                       |                                                                                                                                 |    |  |
| CITY                                                        | STATE/PROV                                                                                                                                                    | ZIP/POSTAL CODE                                                       | COUNTR                                                                                                                          | Y  |  |
| PREFERRED DAYTIME TELEPH                                    | HONE □ Personal □ Business                                                                                                                                    | I am registering as:                                                  | Please check one of the following. I am registering as: I am registering as: Advanced Practice Nurse Staff Nurse Educator Other |    |  |
| EMAIL (required for confirmation)                           |                                                                                                                                                               | ☐ Advanced Practice☐ Staff Nurse☐ Ed                                  |                                                                                                                                 |    |  |
| NICKNAME FOR BADGE                                          |                                                                                                                                                               | □ Other                                                               |                                                                                                                                 |    |  |
| REGISTRATION FEES                                           |                                                                                                                                                               | PAYN                                                                  | MENT SUMMARY                                                                                                                    |    |  |
| You must be an ANNA member into qualify for the "Member" ra | NNA / Renew ANNA Membership w<br>n good standing at the time you register<br>tte. To join ANNA (or renew your ANNA<br>choose the "Regular" registration rate. | rith Registration  Fee includes 1-year NA membership (new or renewal) | Preconfere<br>Workshop                                                                                                          |    |  |

# 1-day registration (Check day) □ Sat □ Sun □ Mon □ \$260 □ \$340 □ \$360 □ onsite. Session Choices (to be completed ONLY if you are attending in-person conference in Chicago)

|   | Friday (10/13)                                                                       | Saturday (10/14)                         | Sunday (10/15)                             | Monday (10/16)                                           |  |
|---|--------------------------------------------------------------------------------------|------------------------------------------|--------------------------------------------|----------------------------------------------------------|--|
|   | 8:00 am-4:30 pm Optional Preconference Workshop*  □ 010 Leadership □ 020 Baxter PDEA | 7:15 am  101 Breakfast/Program (pending) | 7:15 am  ☐ 200 Breakfast/Program (pending) | 8:00 am  ☐ 301 ☐ 302 ☐ 303                               |  |
|   |                                                                                      | 9:15 am  110 General Session             | <b>10:15 am</b> ☐ 210 General Session      | 9:30 am  ☐ 310 General Session                           |  |
|   |                                                                                      | <b>10:30 am</b> □ 121 □ 122 □ 123        | <b>12:30 pm</b> ☐ 220 Lunch/Program        | 10:45 am ☐ 320 General Session                           |  |
|   |                                                                                      | <b>12:00 nn</b> □ 130 Lunch/Program      | <b>2:15 pm</b> □ 231 □ 232 □ 233           |                                                          |  |
| ı | * Additional fee<br>required (see                                                    | <b>1:45 pm</b> □ 141 □ 142 □ 143         | <b>3:30 pm</b> □ 240 General Session       | If any special                                           |  |
|   | payment summary).                                                                    | <b>3:15-4:30 pm</b> □ 151 □ 152 □ 153    | <b>5:00 pm</b> □ 251 □ 252 □ 253           | disability or meal<br>arrangements are<br>needed, please |  |
|   |                                                                                      | 4:30 pm  ☐ Exhibit Hall Reception        |                                            | attach a note of explanation.                            |  |
|   | _ 0                                                                                  | •                                        | 10 11 0 1                                  |                                                          |  |