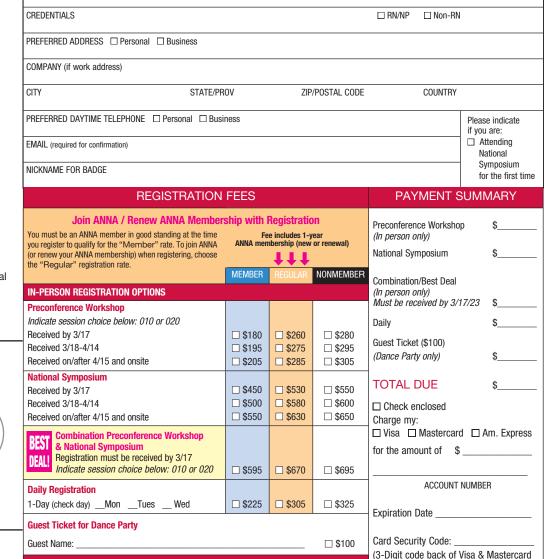

# American Nephrology Nurses Association | REGISTRATION FORM 2023 National Symposium - May 7-10, 2023 - Palm Springs, CA

ANNA Membership #

4-Digit code front of American Express.)

Print Cardholder's Name

## 4 easy ways to register. Reserve your spot today!

NAME

Registrations will not be processed without payment. Send completed registration form with payment to ANNA in U.S. funds.

**ANNA National Office** 

200 East Holly Avenue Sewell, NJ 08080

LIVESTREAM REGISTRATION OPTIONS

Received on/after 4/15 and onsite

**National Symposium** Received by 3/17

Received 3/18-4/14

**Daily Registration** 

HOTEL

| - 1-Day (check day)Mon                                                                                 | Tues Wed                                                                          | □ \$225 □ \$305 □       | \$325                                                                                  | Signature                                           |
|--------------------------------------------------------------------------------------------------------|-----------------------------------------------------------------------------------|-------------------------|----------------------------------------------------------------------------------------|-----------------------------------------------------|
| SESSION CHOICES: (to be completed ONLY if attending in-person meeting in California)                   |                                                                                   |                         |                                                                                        |                                                     |
| Sunday (5/7)                                                                                           | Monda                                                                             | ay (5/8)                | Tuesday (5/9)                                                                          | Wednesday (5/10)                                    |
| 7:30am    010*   020*  7:30am    030 LEAD (Chapters)   040 LEAD (SPNs)  1:00pm   101 (pending)  3:00pm | 6:00am  □ 110 Walk  7:15am □ 120 (pending)  10:15am □ 141 □ 144 □ 142 □ 145 □ 143 | 1:00pm                  | 7:00am    201 (pending)  10:30am    211   213   212   214  12:00nn   220 Lunch  1:30pm | 7:00am  301  8:15am  311  9:45am  321  11:15am  331 |
| □ 102  4:30pm □ 103  5:45pm □ 104  *Optional; additional fee required                                  | 11:45am  □ 151 □ 154 □ 152 □ 155 □ 153                                            | 8:00pm  190 Dance Party |                                                                                        | register online at:<br>.org/symp23                  |

□ \$450

□ \$500

**\$550** 

□ \$530

□ \$580

□ \$630

□ \$550

□ \$600

□ \$650

If any special disability or diet arrangements are needed, please attach a note of explanation.